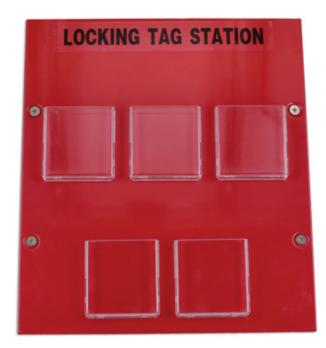

## **Locking Tag Station**

Lock out tags are used on electric and hybrid electric vehicles to post warnings that vehicle systems may be live. The Laser 7945 Safety Lockout Tag Station has been designed for the storage of up to 100 Lockout/Warning Tags, providing easy access when required. The pocket style storage helps in identifying the number of tags in use as well as ensuring the user can see when more tags may be required. Should be considered as part of the workshop's wider Lockout Tagout (LOTO) protocol for working with EV and HEV vehicles.

## **Additional Information**

- Easy storage for up to 100 lockout or hybrid/EV warning tags (not supplied).
- Size: 350 x 400 x 30mm.
- Manufactured from steel with polycarbonate pockets.
- Ideal for storing Laser safety tags, including Laser Lockout Tags (Part No. 7941) or Hybrid/EV Warning Tag (Part No. 8049).
- · Wall mounted fixings included.