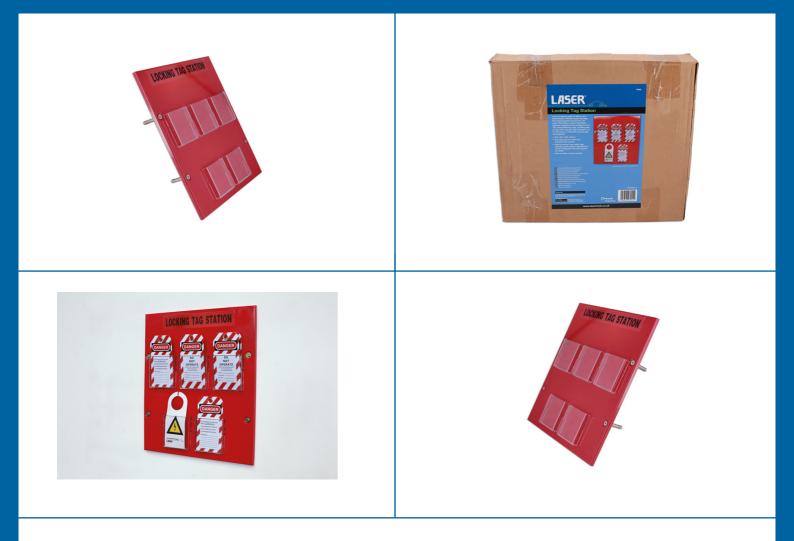

## **Locking Tag Station**

Lock out tags are used on electric and hybrid electric vehicles to post warnings that vehicle systems may be live. The Laser 7945 Safety Lockout Tag Station has been designed for the storage of up to 100 Lockout/Warning Tags, providing easy access when required. The pocket style storage helps in identifying the number of tags in use as well as ensuring the user can see when more tags may be required. Should be considered as part of the workshop's wider Lockout Tagout (LOTO) protocol for working with EV and HEV vehicles.

## **Additional Information**

- Easy storage for up to 100 lockout or hybrid/EV warning tags (not supplied).
- Size: 350 x 400 x 30mm.
- Manufactured from steel with polycarbonate pockets.
- Ideal for storing Laser safety tags, including Laser Lockout Tags (Part No. 7941) or Hybrid/EV Warning Tag (Part No. 8049).
- · Wall mounted fixings included.